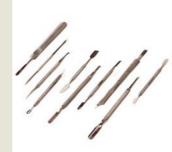

### Manicure, Pedicure and Beauty Tools

A huge range of items are available. Choose from any colour, coating and customisation option.

NAIL CLIPPERS (FINGER + TOE)

CORN / CALLUS SHAVER

**BEAUTY SCISSORS** 

NAIL SCISSORS

**RASPS AND FOOT FILES** 

EYELASH CURLERS

NAIL TOOLS

**CUTICLE CUTTERS** 

HOOF STICKS

NAIL NIPPERS

**TIP CUTTERS** 

MANICURE KITS Any combination and packaging available

MALE GROOMING KIT

NAIL POLISH TUMBLER

NAIL POLISH HOLDER

HAND REST