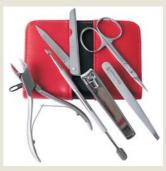

### Manicure, Pedicure and Beauty Tools

A huge range of items are available. Choose from any colour, coating and customisation option.

NAIL CLIPPERS (FINGER + TOE)

CORN / CALLUS SHAVER

**BEAUTY SCISSORS** 

NAIL SCISSORS

**RASPS AND FOOT FILES** 

EYELASH CURLERS

NAIL TOOLS

**CUTICLE CUTTERS** 

HOOF STICKS

NAIL NIPPERS

**TIP CUTTERS** 

MANICURE KITS Any combination and packaging available

MALE GROOMING KIT

NAIL POLISH TUMBLER

NAIL POLISH HOLDER

HAND REST