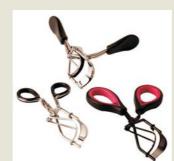

### Manicure, Pedicure and Beauty Tools

A huge range of items are available. Choose from any colour, coating and customisation option.

NAIL CLIPPERS (FINGER + TOE)

CORN / CALLUS SHAVER

**BEAUTY SCISSORS** 

NAIL SCISSORS

**RASPS AND FOOT FILES** 

EYELASH CURLERS

NAIL TOOLS

**CUTICLE CUTTERS** 

HOOF STICKS

NAIL NIPPERS

**TIP CUTTERS** 