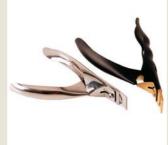

### Manicure, Pedicure and Beauty Tools

A huge range of items are available. Choose from any colour, coating and customisation option.

NAIL CLIPPERS (FINGER + TOE)

CORN / CALLUS SHAVER

**BEAUTY SCISSORS** 

NAIL SCISSORS

**RASPS AND FOOT FILES** 

EYELASH CURLERS

NAIL TOOLS

**CUTICLE CUTTERS** 

HOOF STICKS

NAIL NIPPERS

**TIP CUTTERS** 