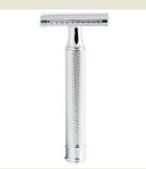

**TRADITIONAL SAFETY RAZOR** Fits standard double edge blade. Available in various styles

**SHAVING BOWLS** Hundreds of options available in steel, ceramic or enamel

BEARD AND MOUSTACHE COMB various models available