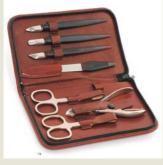

### Manicure, Pedicure and Beauty Tools

A huge range of items are available. Choose from any colour, coating and customisation option.

NAIL CLIPPERS (FINGER + TOE)

CORN / CALLUS SHAVER

**BEAUTY SCISSORS** 

NAIL SCISSORS

**RASPS AND FOOT FILES** 

EYELASH CURLERS

NAIL TOOLS

**CUTICLE CUTTERS** 

HOOF STICKS

NAIL NIPPERS

**TIP CUTTERS** 

MANICURE KITS Any combination and packaging available

MALE GROOMING KIT

NAIL POLISH TUMBLER

NAIL POLISH HOLDER

HAND REST