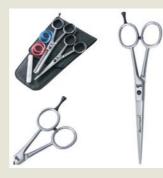

# Scissors

### 66 Shears are our speciality! ??

### HERE WE SHOW SOME OF OUR MOST POPULAR STYLES...

### **WE CAN SUPPLY**

- Any model including copying one you have found
- Any packaging option
- Brand stamping or laser etching
- Any size from 4 to 10 inch