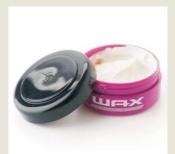

**MEN'S STYLING PRODUCTS** A selection of wax, clay, shaper, styling cream, fibre gum, gel or sea salt spray