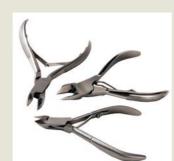

### Manicure, Pedicure and Beauty Tools

A huge range of items are available. Choose from any colour, coating and customisation option.

NAIL CLIPPERS (FINGER + TOE)

CORN / CALLUS SHAVER

**BEAUTY SCISSORS** 

NAIL SCISSORS

**RASPS AND FOOT FILES** 

EYELASH CURLERS

NAIL TOOLS

**CUTICLE CUTTERS** 

HOOF STICKS

NAIL NIPPERS

**TIP CUTTERS** 