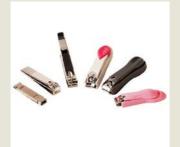

### Manicure, Pedicure and Beauty Tools

A huge range of items are available. Choose from any colour, coating and customisation option.

NAIL CLIPPERS (FINGER + TOE)

CORN / CALLUS SHAVER

**BEAUTY SCISSORS** 

NAIL SCISSORS

**RASPS AND FOOT FILES** 

EYELASH CURLERS

NAIL TOOLS

**CUTICLE CUTTERS** 

HOOF STICKS

NAIL NIPPERS

**TIP CUTTERS** 