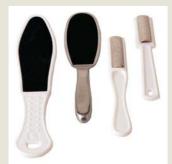

### Manicure, Pedicure and Beauty Tools

A huge range of items are available. Choose from any colour, coating and customisation option.

NAIL CLIPPERS (FINGER + TOE)

CORN / CALLUS SHAVER

**BEAUTY SCISSORS** 

NAIL SCISSORS

**RASPS AND FOOT FILES** 

EYELASH CURLERS

NAIL TOOLS

**CUTICLE CUTTERS** 

HOOF STICKS

NAIL NIPPERS

**TIP CUTTERS** 

MANICURE KITS Any combination and packaging available

MALE GROOMING KIT

NAIL POLISH TUMBLER

NAIL POLISH HOLDER

HAND REST