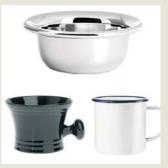

**TRADITIONAL SAFETY RAZOR** Fits standard double edge blade. Available in various styles

**SHAVING BOWLS** Hundreds of options available in steel, ceramic or enamel

BEARD AND MOUSTACHE COMB various models available